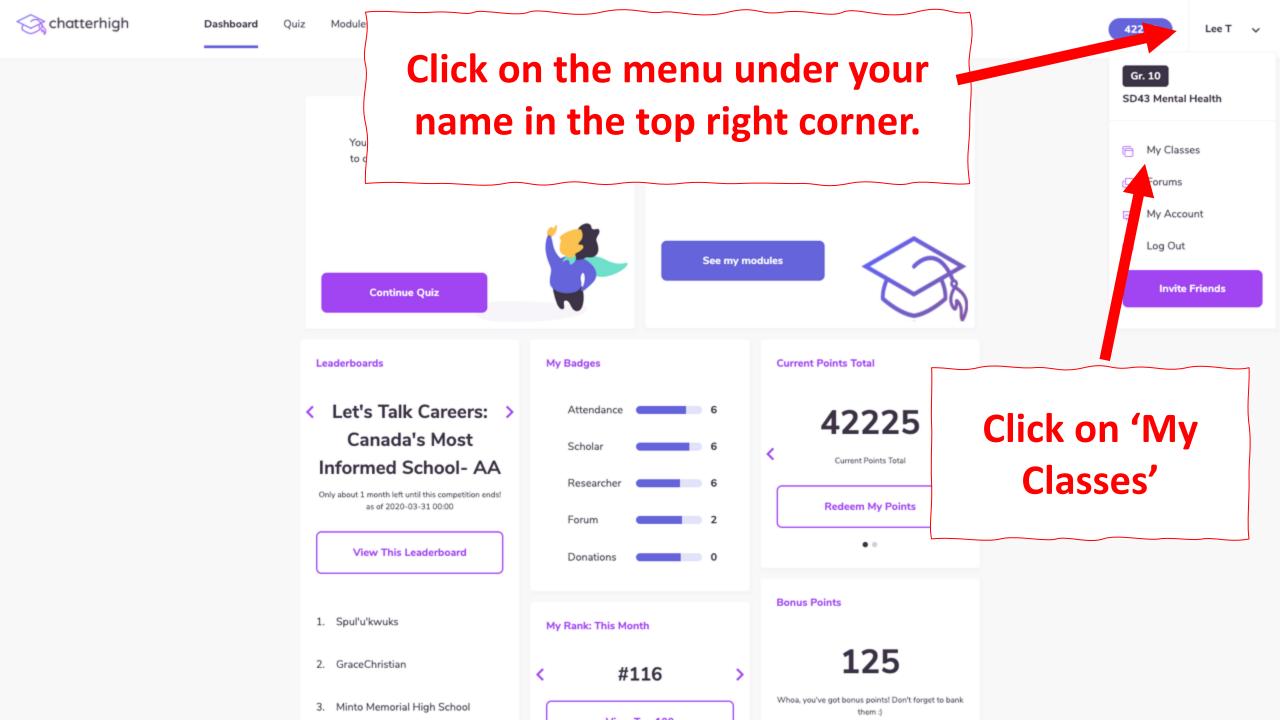

Dashboard

Quiz

Interests

Competitions

Naomi T 🗸

### **Your Classes**

Join or delete classes. You may join more than one class.