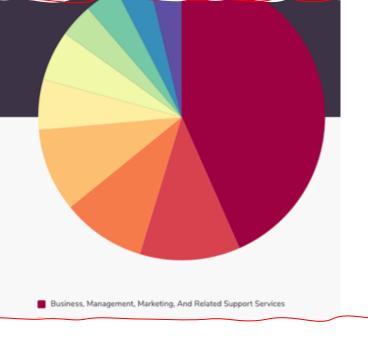

### Programs of study of highest interest.

Majors & Programs shown here received a "Very Interesting" or "Interesting" score.

Business, Management, Marketing, And Related Support Services  $6 \rightarrow$ Engineering 5↓ Social Sciences Development Economics and International 2 45.0604 Development 45.1001 Political Science and Government, General 45.0202 Physical and Biological Anthropology