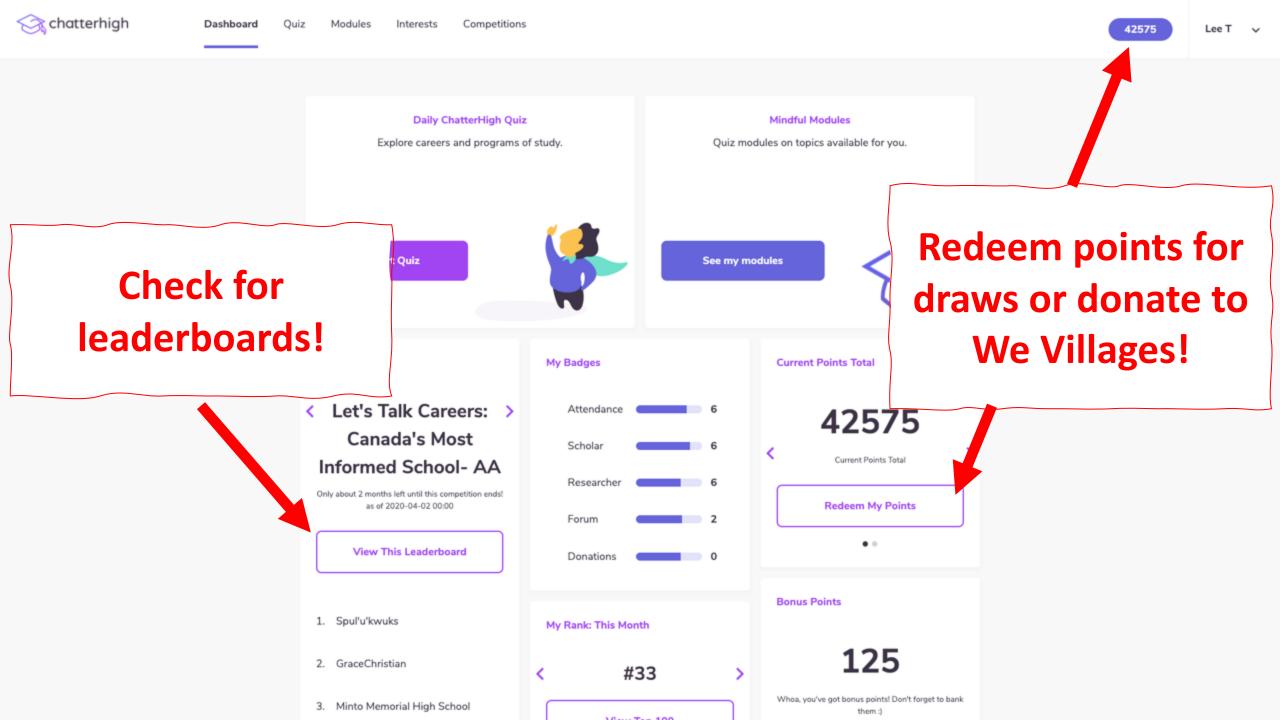

# Click here for the career and programs of study quiz

Click here for modules on specific topics (e.g. Mental Health)

as of 2020-03-31 00:00

View This Leaderboard

Only about 1 month left until this competition ends!

Researcher 6

Forum 2

Donations 0

Redeem My Points

The rest of the slides explain the Career & Program of Study daily quiz