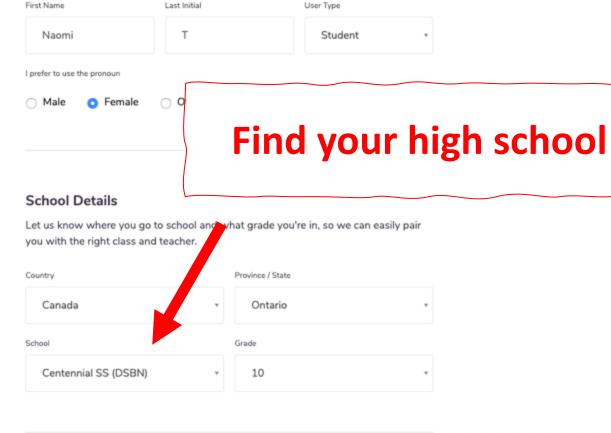

### **Personal Details**

Tell us a few details about yourself, so we can create a more personalized experience while you use ChatterHigh.

### Other Details

Let us know if any of the following items apply to you. If you're unsure, you can always adjust this in your settings (top right menu — next to your name).