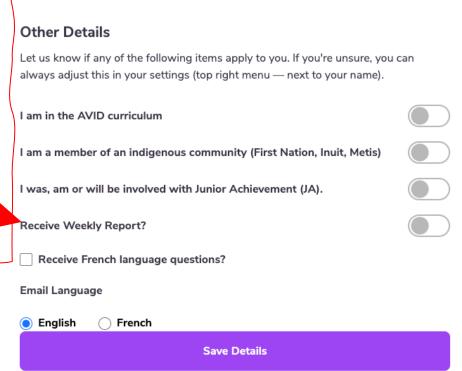

### Other Details

Let us know if any of the following items apply to you. If you're unsure, you can always adjust this in your settings (top right menu — next to your name)

Weekly reports are an email that comes Thursdays with your points and upcoming draws. ©

You always have access to these details in your account, and can update at any time.