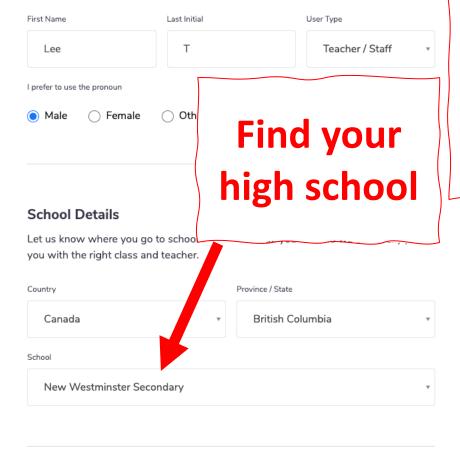

#### Personal Details

Tell us a few details about yourself, so we can create a more personalized experience while you use ChatterHigh.