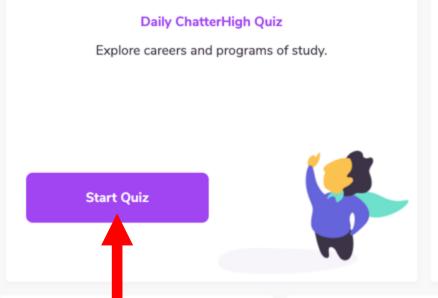

# Click here for the career and programs of study quiz

Click here for modules on specific topics (e.g. Mental Health)

as of 2020-03-31 00:00

View This Leaderboard

Only about 1 month left until this competition ends!

# The quiz exposes you to all 'families of majors.' It gets 'smarter' after question 100

1 of 10