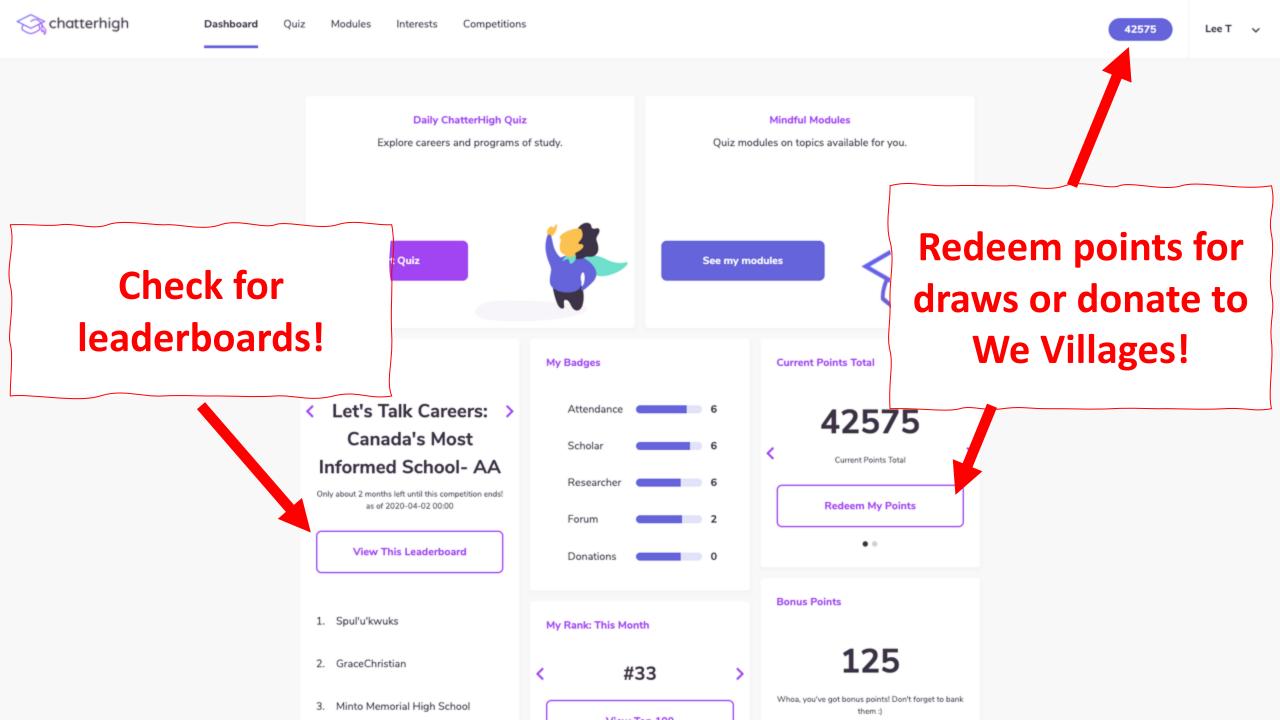

Copyright © 2012 - 2020 ChatterHigh Communications Inc., All Rights Reserved.

The rest of the slides explain the Career & Program of Study daily quiz from the students point of view.

Dashboard

Quiz

Modules

# Click here for the career and programs of study quiz

Click here for modules on specific topics (e.g. Mental Health)

as of 2020-03-31 00:00

View This Leaderboard

Only about 1 month left until this competition ends!

Researcher 6

Forum 2

Donations 0

Redeem My Points