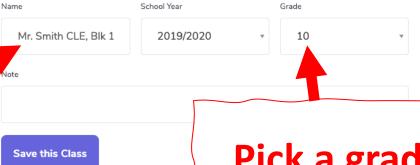

# Pick a class name the students can recognize.

Home Facebook Teachers Twitter **Partners** Instagram About ChatterHigh Linkedin Contact Terms of Service Privacy Policy

### Class Details

Once you create this class, you can begin adding students, create challenges, and most importantly, you'll be able to track student intertests, and progress with quizzes.

Pick a grade but don't worry if you have mixed grades in the class.